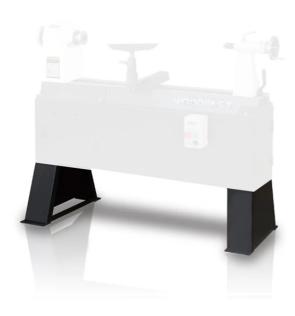

## WOODFAST

The 386mm Lathe Leg Kit is a replacement leg set for WL520a or M910 Lathes.

| SKU     | Option | Part #             | Price |
|---------|--------|--------------------|-------|
| 9505790 |        | WL520A-386-LEG-KIT | \$390 |

| Model                                                   |                                                                                                              |  |
|---------------------------------------------------------|--------------------------------------------------------------------------------------------------------------|--|
| Туре                                                    | Woodturning Lathe Leg Kit                                                                                    |  |
| SKU                                                     | 9505790                                                                                                      |  |
| Part Number                                             | WL520A-386-LEG-KIT                                                                                           |  |
| Brand                                                   | Woodfast                                                                                                     |  |
| Dimensions                                              |                                                                                                              |  |
| Product Weight (Net Weight)                             | 24 kg                                                                                                        |  |
| Country of Origin                                       |                                                                                                              |  |
| Manufactured in                                         | China                                                                                                        |  |
| Features                                                |                                                                                                              |  |
| Standard Inclusions                                     | 2 x Cast Iron Legs                                                                                           |  |
| Packaging + Shipping                                    |                                                                                                              |  |
| Shipping Weight (Gross)                                 | 24.48 kg                                                                                                     |  |
| Packaging                                               | Cardboard Box                                                                                                |  |
| Packaging Box Qty                                       | 2                                                                                                            |  |
| Carton 1 (L X W X H x KG)                               | 275mm x 370mm x 275mm                                                                                        |  |
| Carton 2 (L X W X H x KG)                               | 730mm x 370mm x 275mm                                                                                        |  |
| Forklift / Tail Lift to Unload is Highly<br>Recommended | ✓                                                                                                            |  |
| Shipping Notes                                          | This product is classified as<br>'Heavy / Oversized' and<br>generally does not qualify for<br>FREE SHIPPING. |  |