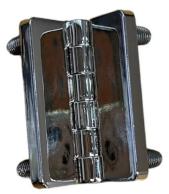

## **REPLACEMENT HINGE SUIT LASER MACHINE MACHINE BY REDSAIL**

| SKU     | Option                                 | Part #                         | Price |
|---------|----------------------------------------|--------------------------------|-------|
| 9505639 | Size: 40mm, Colour: Black              | Hinge H80.2 Metal<br>black40mm | \$35  |
| 9504287 | Size: 50mm, Colour: Silver<br>(Mirror) |                                | \$35  |

Replacement Hinge suit Laser Machine Machine by Redsail It's a precision-crafted hinge designed to last with a 40mm / 50mm width to fit most laser machines. Durable materials and a reliable design that can withstand heavy-duty cutting requirements.