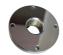

## LATHE FACE PLATE 75MM 3" M30 X 3.5MM BY WOODFAST

| SKU     | Option        | Part #          | Price |
|---------|---------------|-----------------|-------|
| 9504650 | Size: 75mm 3" | JMWL1203020010B | \$29  |

Heavy Duty Precision Machine Face Plate suited for Woodfast and other Lathes. 75mm 3"  $M30 \times 3.5$ mm TPI Thread.