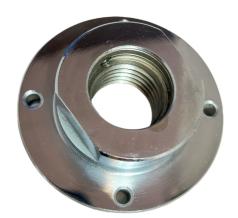

## LATHE FACE PLATE 75MM 3" M30 X 3.5MM BY WOODFAST

| SKU     | Option        | Part #          | Price |
|---------|---------------|-----------------|-------|
| 9504650 | Size: 75mm 3" | JMWL1203020010B | \$29  |

Heavy Duty Precision Machine Face Plate suited for Woodfast and other Lathes. 75mm 3"  $M30 \times 3.5$ mm TPI Thread.