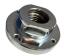

## LATHE FACE PLATE 75MM 3" M30 X 3.5MM BY WOODFAST

| SKU     | Option        | Part #          | Price |
|---------|---------------|-----------------|-------|
| 9504650 | Size: 75mm 3" | JMWL1203020010B | \$29  |

Heavy Duty Precision Machine Face Plate suited for Woodfast and other Lathes. 75mm 3"  $M30 \times 3.5$ mm TPI Thread.