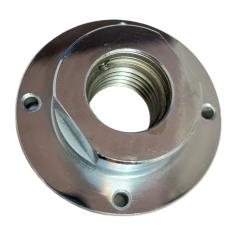

## LATHE FACE PLATE 75MM 3" M30 X 3.5MM BY WOODFAST

| SKU     | Option        | Part #          | Price |
|---------|---------------|-----------------|-------|
| 9504650 | Size: 75mm 3" | JMWL1203020010B | \$29  |
|         |               |                 |       |

Heavy Duty Precision Machine Face Plate suited for Woodfast and other Lathes. 75mm 3" M30  $\times$  3.5mm TPI Thread.