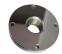

## LATHE FACE PLATE 75MM 3" M30 X 3.5MM BY WOODFAST

| SKU     | Option        | Part #          | Price |
|---------|---------------|-----------------|-------|
| 9504650 | Size: 75mm 3" | JMWL1203020010B | \$29  |
|         |               |                 |       |

Heavy Duty Precision Machine Face Plate suited for Woodfast and other Lathes. 75mm 3" M30  $\times$  3.5mm TPI Thread.