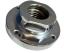

## LATHE FACE PLATE 75MM 3" M30 X 3.5MM BY WOODFAST

| SKU     | Option        | Part #          | Price |
|---------|---------------|-----------------|-------|
| 9504650 | Size: 75mm 3" | JMWL1203020010B | \$29  |
|         |               |                 |       |

Heavy Duty Precision Machine Face Plate suited for Woodfast and other Lathes. 75mm 3" M30  $\times$  3.5mm TPI Thread.