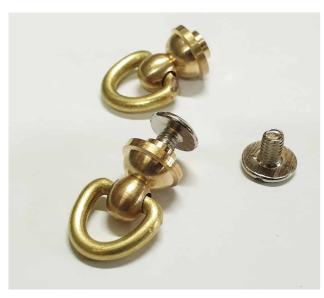

## FURNITURE KNOB WITH PULL RING BRASS PLATED 7MM (2PCE) BK11

| SKU     | Option | Part # | Price  |
|---------|--------|--------|--------|
| 9504039 |        | BK11   | \$13.5 |

| Model                   |                                |
|-------------------------|--------------------------------|
| Туре                    | Furniture Knob                 |
| SKU                     | 9504039                        |
| Part Number             | BK11                           |
| Barcode                 | 09504039                       |
| Brand                   | Hardware for Creative Finishes |
| Size                    | 7mm                            |
| Packaging + Shipping    |                                |
| Shipping Weight (Gross) | 0.48 kg                        |

7mm Brass plated Knobs with Pull Ring (2 pieces).