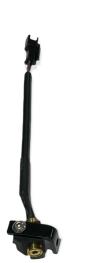

## **RED DOT POINTER BY REDSAIL**

**Packaging + Shipping** Shipping Weight (Gross)

| SKU     | Option                          | Pa                              | art #                      | Price                                                        |
|---------|---------------------------------|---------------------------------|----------------------------|--------------------------------------------------------------|
| 9502392 |                                 |                                 |                            | \$                                                           |
|         |                                 |                                 |                            |                                                              |
| Model   |                                 |                                 |                            |                                                              |
| Туре    |                                 |                                 | Laser Pointer              |                                                              |
| SKU     |                                 |                                 | 9502392                    |                                                              |
| Brand   |                                 |                                 | Redsail                    |                                                              |
|         | 9502392<br>Model<br>Type<br>SKU | 9502392<br>Model<br>Type<br>SKU | 9502392   Model  Type  SKU | 9502392   Model  Type  SKU  SKU  SKU  SKU  SKU  SKU  SKU  SK |