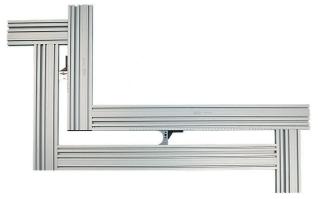

Easy and fast design and routing of the fully stair treads with no need to design the full layout.

Reversible, for right and left stringers.

Quick and very precise construction of the staircase. Tread thickness adjustable from 18 to 55 mm with the standard templates.

Routing with bit Ø14 mm collet Ø12 (code 1140259 optional) and guide ring Ø 26 mm (code 6022734 delivered as standard).