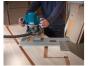

Easy and fast design and routing of the fully stair treads with no need to design the full layout.

Reversible, for right and left stringers.

Quick and very precise construction of the staircase. Tread thickness adjustable from 18 to 55 mm with the standard templates.

Routing with bit Ø14 mm collet Ø12 (code 1140259 optional) and guide ring Ø 26 mm (code 6022734 delivered as standard).