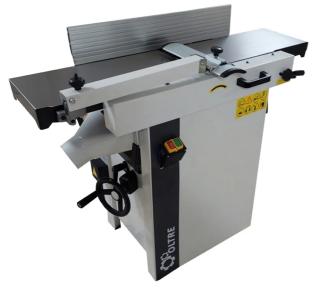

## 250MM (10") COMBINATION PLANER & THICKNESSER WITH SPIRAL HEAD CUTTER BLOCK 240V OT-PT1001A BY OLTRE

Premium economy machine ideal for home workshops and education environments and small workshops. Oltre means 'Beyond' in Italian and this machine is certainly beyond expectations! Very solidly built with beautifully ground cast iron tables (Jointer 1125x260mm, Thicknesser 545x258mm) it is more than capable of milling rough sawn timber into a Square all Round board ready for that next project. Featuring a **3hp 15am 1ph motor** and 44, 15mm x 15mm x 2.5mm carbide knives in its Helical Head this machine will produce a perfect tear-out free finish in the most difficult of Australian Hardwoods. The Jointer has a 260mm maximum width and 1125mm table length. The tables lift easily in one piece for a 10 second change into Thicknesser mode with a capacity of 225mm of depth with a 258 width. It also features a Siko style depth of cut gauge. The roller feed is 5.5m/min with a clean take up. This is a quality machine for the Home Hobbyist or Small workshop.

## Features:-

Spiral Head Cutter Block for Premium performance with a quieter cut.