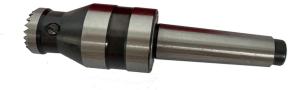

## MT2 LIVE CENTRE REVOLVING CROWN LC-3 BY OLTRE

| SKU     | Option | Part # | Price   |
|---------|--------|--------|---------|
| 9501078 |        | LC-3   | \$49.95 |

| Model                   |                          |  |
|-------------------------|--------------------------|--|
| Туре                    | Woodturning Lathe - Live |  |
|                         | Centre                   |  |
| SKU                     | 9501078                  |  |
| Part Number             | LC-3                     |  |
| Barcode                 | 09501078                 |  |
| Brand                   | Oltre                    |  |
| Size                    | MT2                      |  |
| Technical - Main        |                          |  |
| Shank Diameter          | MT2                      |  |
| Packaging + Shipping    |                          |  |
| Shipping Weight (Gross) | 1.48 kg                  |  |

## **Features**

MT2 taper Revolving Crown Type