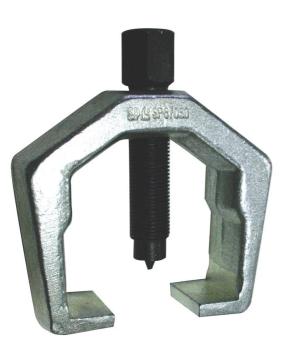

## **PITMAN ARM PULLER - SP67030 BY SP TOOLS**

| SKU                     | Option | Part    | #             | Price |
|-------------------------|--------|---------|---------------|-------|
| 9500935                 |        | SP67030 |               | \$43  |
|                         |        |         |               |       |
| Model                   |        |         |               |       |
| Туре                    |        |         | Arm Puller    |       |
| SKU                     |        |         | 9500935       |       |
| Part Number             |        |         | SP67030       |       |
| Barcode                 |        |         | 9330514013601 |       |
| Brand                   |        |         | SP Tools      |       |
| Technical - Main        |        |         |               |       |
| Colour Name             |        |         | Black         |       |
| Packaging + Shipping    |        |         |               |       |
| Shipping Weight (Gross) |        |         | 1.48 kg       |       |

Designed for the removal of pitman and idler arms on vehicles fitted with linkage steering systems Ideal for passenger vehicles and light commercials High quality alloy steel for durability and performance 1-15/16" Opening, 2-1/2" Pull 33mm Opening, 63mm Pull