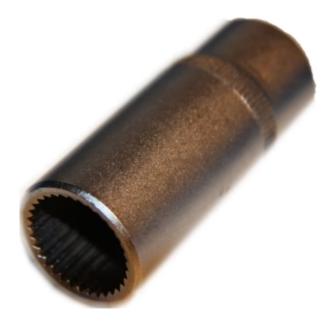

## 33 TEETH DIESEL INJECTION PUMP SOCKET BY 4051 T&E TOOLS

| SKU     | Option | Part # | Price   |
|---------|--------|--------|---------|
| 9400623 |        | 4051   | \$10.95 |

| Model                   |                       |
|-------------------------|-----------------------|
| Туре                    | Injection Pump Socket |
| SKU                     | 9400623               |
| Part Number             | 4051                  |
| Barcode                 | 9322159940510         |
| Brand                   | T&E Tools             |
| Packaging + Shipping    |                       |
| Shipping Weight (Gross) | 0.1 kg                |

Used for installing and removing the pressure valve holder on MRSF-ERE injection pump on Mercedes-Benz diesel engines: 601, 602, 603, 605, 606, 615, 616, 617. Forged from chrome vanadium steel. Drive: 1/2" Square drive.