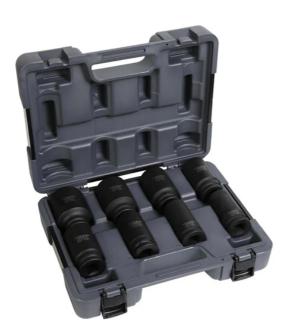

## 8PCE 3/4" DRIVE 24-46MM METRIC DEEP IMPACT SOCKET SET 72511 BY TYPHOON TOOLS

| į, |
|----|
|    |

| SKU                     | Option | Part  | #                      | Price   |  |
|-------------------------|--------|-------|------------------------|---------|--|
| 9400574                 |        | 72511 |                        | \$249.5 |  |
|                         |        |       |                        |         |  |
| Model                   |        |       |                        |         |  |
| Туре                    |        |       | Deep Impact Socket Set |         |  |
| SKU                     |        |       | 9400574                |         |  |
| Part Number             |        |       | 72511                  |         |  |
| Barcode                 |        |       | 9342061004926          |         |  |
| Brand                   |        |       | Typhoon Tools          |         |  |
| Packaging + Shipping    |        |       |                        |         |  |
| Shipping Weight (Gross) |        |       | 1.48 kg                |         |  |

**Set Includes:-**Blow mould case Sizes: 24, 27, 30, 32, 34, 36, 41, 46mm

WWW.BEYONDTOOLS.COM - © COPYRIGHT 2024 BEYOND TOOLS - VERSION: 20241122

Errors and omissions excepted