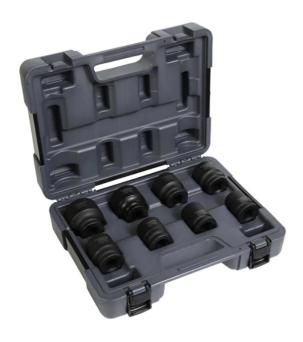

## 8PCE 3/4" DRIVE 24-46MM METRIC IMPACT SOCKET SET 72510 BY TYPHOON TOOLS

**Set Includes:-**Blow mould case

Sizes: 24, 27, 30, 32, 34, 36, 41, 46mm

| SKU     | Option | Part # | Price |
|---------|--------|--------|-------|
| 9400573 |        | 72510  | \$188 |