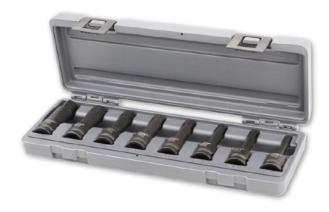

## 8PCE 1/2" DRIVE 10-19MM METRIC IN HEX IMPACT SOCKET SET 72504 BY TYPHOON TOOLS

| SKU     | Option | Part # | Price    |
|---------|--------|--------|----------|
| 9400570 |        | 72504  | \$115.95 |
|         |        |        |          |

## **Set Includes:-** 10, 11, 12, 13, 14, 15, 17, 19mm