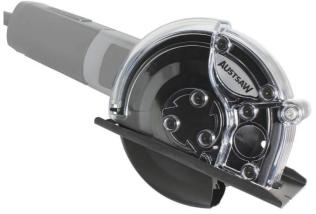

# SPARK SHROUD SUIT 100-125MM GRINDERS AGG01 SPARK BUSTER BY AUSTSAW

| SKU     | Option | Part # | Price    |
|---------|--------|--------|----------|
| 9400569 |        | AGG01  | \$199.95 |
|         |        |        |          |

Cutting Depth: Max - 26.5mm (when using 125mm blade) Suitable Blade Type: 100-125mm Tipped Saws, Abrasive cutting wheels and Diamond blades. Designed to help cut: Steel, Aluminium, Wood, Plastic, Fibreglass and Plaster.

#### Features:

SAFE - The innovative spark control system safely exhausts the sparks when in use.

SMOOTH - Reduces vibrations and kick-back to achieve smooth, comfortable cutting with small energy loss. VERSATILE - Can be fitted with a variety of Grinders, and most 100-125mm blades, to be used in metal, wood & concrete.

### Suits:

Various 100-125mm Grinders