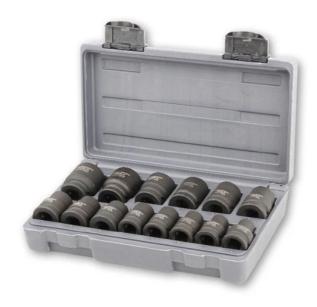

## 14PCE 1/2" DRIVE 10-27MM IMPACT SOCKET SET 72500 BY TYPHOON TOOLS

| SKU     | Option | Part # | Price |
|---------|--------|--------|-------|
| 9400557 |        | 72500  | \$125 |

| Model                          |                   |
|--------------------------------|-------------------|
| Туре                           | Impact Socket Set |
| SKU                            | 9400557           |
| Part Number                    | 72500             |
| Barcode                        | 9342061004858     |
| Brand                          | Typhoon Tools     |
| Size                           | 24-46mm           |
| Technical - Main               |                   |
| Drive Type                     | 3/4" Drive        |
| Imperial (SAE) / Metric / Torx | Metric            |
| Packaging + Shipping           |                   |
| Shipping Weight (Gross)        | 1.48 kg           |
| Quantity Per Pack              | 14                |

## Set Includes:-

Blow mould case

Sizes: 10, 11, 12, 13, 14, 15, 16, 17, 18, 19, 21, 22, 26,

27mm