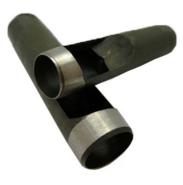

## 25MM WAD PUNCH SET WAD25 BY HARDWARE FOR CREATIVE FINISHES

| SKU                     | Option | Part # |                                | Price  |  |
|-------------------------|--------|--------|--------------------------------|--------|--|
| 9400436                 |        | WAD25  |                                | \$14.8 |  |
|                         |        |        |                                |        |  |
| Model                   |        |        |                                |        |  |
| Туре                    |        |        | Punch / Chisel Set             |        |  |
| SKU                     |        |        | 9400436                        |        |  |
| Part Number             |        |        | WAD25                          |        |  |
| Barcode                 |        |        | 09400436                       |        |  |
| Brand                   |        |        | Hardware for Creative Finishes |        |  |
| Size                    |        |        | 25mm (1")                      |        |  |
| Packaging + Shipping    |        |        |                                |        |  |
| Shipping Weight (Gross) |        |        | 1.48 kg                        |        |  |

25mm Wad Punch Set WAD25 by Hardware for Creative Finishes Ideal for cutting discs from Hook & Loop Sandpaper rolls or sheets