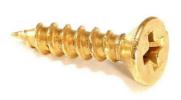

## 100PCE 7MM X 1.7MM BRASS PLATED WOOD SCREWS WITH COUNTERSUNK PHILLIPS HEAD

| SKU     | Option | Part #             | Price  |
|---------|--------|--------------------|--------|
| 9400406 |        | HARDWARESCREW7X1.7 | \$10.2 |

| Model                   |                                |
|-------------------------|--------------------------------|
| Туре                    | Countersunk Head Screw         |
| SKU                     | 9400406                        |
| Part Number             | HARDWARESCREW7X1.7             |
| Barcode                 | 09400406                       |
| Brand                   | Hardware for Creative Finishes |
| Size                    | 7mm x 1.7mm                    |
| Technical - Main        |                                |
| Finish                  | Brass                          |
| Material                | Brass Plated                   |
| Packaging + Shipping    |                                |
| Shipping Weight (Gross) | 1.48 kg                        |
| Quantity Per Pack       | 100                            |