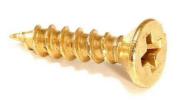

## 100PCE 8MM X 1.7MM BRASS PLATED WOOD SCREWS WITH COUNTERSUNK PHILLIPS HEAD BS06A

| SKU     | Option | Part # | Price  |
|---------|--------|--------|--------|
| 9400405 |        | BS06A  | \$10.2 |

| Model                   |                                |
|-------------------------|--------------------------------|
| Туре                    | Countersunk Head Screw         |
| SKU                     | 9400405                        |
| Part Number             | BS06A                          |
| Barcode                 | 09400405                       |
| Brand                   | Hardware for Creative Finishes |
| Size                    | 8mm x 1.7mm                    |
| Technical - Main        |                                |
| Finish                  | Brass                          |
| Material                | Brass Plated                   |
| Packaging + Shipping    |                                |
| Shipping Weight (Gross) | 1.48 kg                        |
| Quantity Per Pack       | 100                            |