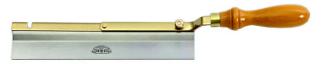

## 250MM (10") 20TPI REVERSIBLE GENTS SAW WITH BRASS BACK AND BEECH HANDLE BY GARLICK & SONS LYNX

| Model                   |                    |
|-------------------------|--------------------|
| Туре                    | Gents Saw          |
| SKU                     | 9400403            |
| Barcode                 | 09400403           |
| Brand                   | Lynx               |
| Size                    | 250mm (10")        |
| Technical - Main        |                    |
| Material                | Brass Backed Blade |
| Teeth                   | 20TPI              |
| Country of Origin       |                    |
| Manufactured in         | Sheffield, England |
| Packaging + Shipping    |                    |
| Shipping Weight (Gross) | 1.48 kg            |

The 10" Reversible Gent's Saw has been made in such a way to facilitate the left and right-handed worker. The cranked rosewood handle allows you to cut into the most awkward of corners with ease. Made with a brass back and a beech handle. **Features:**-

Specially designed blade shape and cranked shaft allow cutting in awkward areas - can flip the blade round using the rotating brass back to help cut in these areas and also facilitate left and right handed woodworkers.

Beech Handle with Brass Ferrule Linished Brass Back Etched with Lynx logo Can be re-sharpened