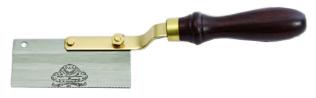

A 4" version of the 10" Reversible Gents Saw, the saw is made to facilitate the right or left-handed worker. The cranked rosewood handle allows you to cut into even smaller awkward corners than the larger Reversible Saw. This saw has a brightly polished brass back and a Rosewood handle.

## Features:-

Specially designed blade shape and cranked shaft allow cutting in awkward areas - can flip the blade round using the rotating brass back to help cut in these areas and also facilitate left and right handed woodworkers. Rosewood Handle with Brass Ferrule Mirror Polished Brass Back Etched with PAX logo