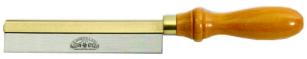

## 150MM (6") 20TPI JEWELLERS SAW WITH BEECH HANDLE AND BRASS BACKED BLADE BY LYNX

Model Type

Packaging + Shipping

Shipping Weight (Gross)

Packaging

lewellers Saw

1.48 kg

Hang Sell Blister Pack

The Lynx Jewellers Saw has a very thin alloy steel blade and is made for the highest precision work. The saw has a brass back and a Beech handle. **Features:**-

For cutting very small pieces of soft metals - the saw has no set on the teeth

Beech Handle with Brass Ferrule

Brass Back

Etched with Lynx logo