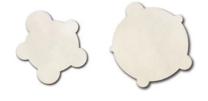

## **Convex Cabinet Scraper Set by Lynx, Manufactured in Sheffield, England** Cabinet Scrapers are the perfect way to smooth and finish surfaces ... with a wide range of shapes and sizes available, these are an effective way to finish your woodworking projects. **The Convex scrapers and their recess areas are sized as follows:**

Scraper 1 - 1/4", 3/8", 1/2", 3/4" and 5/8" Scraper 2 - 7/8", 1", 1 1/8", 1 1/4" and 1 1/2"