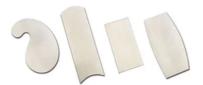

Part #

Option

Price

\$34

Shaped Cabinet Scraper Set by Lynx, Manufactured in Sheffield, England Cabinet Scrapers are the perfect way to smooth and finish surfaces ... with a wide range of shapes and sizes available, these are an effective way to finish your woodworking projects. Set Includes:-

- 1 x Concave/Convex Scraper
- 1 x Gooseneck Scraper
- 1 x Double Curved Scraper
- 1 x 5" x 2 ½" Scraper