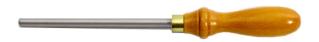

## DIAMOND COATED BURNISHING TOOL WITH BEECH HANDLE BY **GARLICK & SONS LYNX**

| Model                   |                    |
|-------------------------|--------------------|
| Туре                    | Burnishing Tool    |
| SKU                     | 9400392            |
| Barcode                 | 09400392           |
| Brand                   | Lynx               |
| Technical - Main        |                    |
| Material                | Diamond            |
| Country of Origin       |                    |
| Manufactured in         | Sheffield, England |
| Packaging + Shipping    |                    |
| Shipping Weight (Gross) | 1.48 kg            |

The Lynx Burnishing Tool is available with either a Diamond Coated blade or a Steel blade. These are used in conjunction with Cabinet Scrapers to hone their edges after use. Both Lynx Burnishing Tools have a beech handle. Features:-Put burr back on Cabinet Scrapers to keep their edges sharp Beech handle with Brass Ferrule