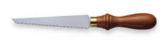

Plasterboard Saw by Lynx, Manufactured in Sheffield, England Features:- A beech handled, plasterboard saw from the Lynx range. The blade is made from carbon spring steel. This saw is an ideal tool for cutting plasterboard and other dry wall areas. Packed individually in a blister pack. **Blade** Length: 6 inches Teeth Per Inch: 6tpi Full Manufacturer Warranty