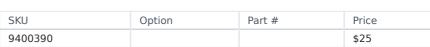

## PLASTERBOARD SAW BY LYNX

| Model                   |                  |
|-------------------------|------------------|
| Туре                    | Plasterboard Saw |
| SKU                     | 9400390          |
| Barcode                 | 09400390         |
| Brand                   | Lynx             |
| Packaging + Shipping    |                  |
| Shipping Weight (Gross) | 1.48 kg          |