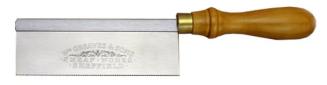

## 250MM (10") 15TPI GENTS SAW WITH STEEL BACKED BLADE AND BEECH HANDLE BY WILLIAM GREAVES

| Model                   |                    |
|-------------------------|--------------------|
| Туре                    | Gents Saw          |
| SKU                     | 9400367            |
| Barcode                 | 09400367           |
| Brand                   | William Greaves    |
| Size                    | 250mm (10")        |
| Technical - Main        |                    |
| Material                | Steel Backed Blade |
| Teeth                   | 15TPI              |
| Country of Origin       |                    |
| Manufactured in         | Sheffield, England |
| Packaging + Shipping    |                    |
| Shipping Weight (Gross) | 1.48 kg            |

The William Greaves Gents Saw is a perfect saw to use alongside the Tenon and Handsaws. The blade is made from carbon steel blade with a steel back and a beech handle. Available in sizes from 4" - 10".

## Features:-

Beech Handle with Brass Ferrule Steel Back Etched with William Greaves etch Can be re-sharpened Individually packed in Plastic Sleeve Wallet