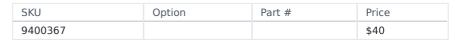

## 250MM (10") 15TPI GENTS SAW WITH STEEL BACKED BLADE AND BEECH HANDLE BY WILLIAM GREAVES

| Model                   |                    |
|-------------------------|--------------------|
| Туре                    | Gents Saw          |
| SKU                     | 9400367            |
| Barcode                 | 09400367           |
| Brand                   | William Greaves    |
| Size                    | 250mm (10")        |
| Technical - Main        |                    |
| Material                | Steel Backed Blade |
| Teeth                   | 15TPI              |
| Country of Origin       |                    |
| Manufactured in         | Sheffield, England |
| Packaging + Shipping    |                    |
| Shipping Weight (Gross) | 1.48 kg            |