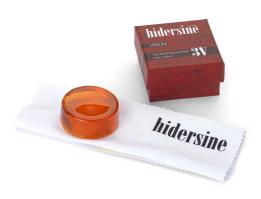

Rosin for the musical saw bows. Make your saw really "sing" by ensuring your bow is well coated in rosin. This ensures that the bow grips the edge of the saw and also protects the hairs on the bow.

Hidersine 3V Violin Rosin - designed specifically for violin and made to the original recipe using a unique blend of waxes and resins. This light rosin is suitable for beginner to intermediate players, with medium grip.

## **Specification**

Dark amber, Medium rosin cake on traditional cloth Approx. 26gram Hidersine / Hill Rosin Safety Data Sheet