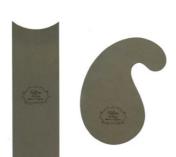

## Scraper Set of 2- Gooseneck & Convex/Concave by

**Clifton** Clifton scrapers are made of medium carbon steel with a hardness of RC40/42. This gives them the best balance of edge holding qualities and a flex in the blade for control in using the tool. The regular cabinet scraper is for straight work and the curved scrapers are for irregularly shaped surfaces or when you are scraping very selectively.