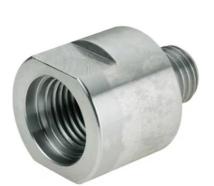

## LATHE CHUCK ADAPTOR 1" X 10 TPI (FEMALE) TO M30 X 3.5MM (MALE) BY OLTRE

| SKU     | Option | Part #           | Price |
|---------|--------|------------------|-------|
| 9400326 |        | 1"X10TPI-M30X3.5 | \$39  |

Lathe Chuck Adaptor 1" x 10 TPI (Female) To M30 x 3.5mm (Male) by Oltre

Allows the use of new metric chucks on old imperial lathes. Please note you will loose approximately 40mm of travel on your lathe bed using this adapter. All pictures shown are for illustration purpose only.