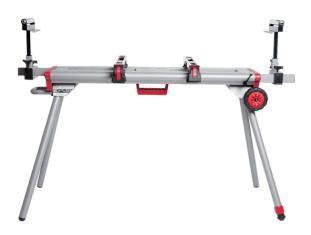

## **FOLDING MITRE SAW STAND MSL3000 BY MILWAUKEE**

| SKU     | Option | Part #  | Price |
|---------|--------|---------|-------|
| 9400151 |        | MSL3000 | \$329 |

| Model                       |               |
|-----------------------------|---------------|
| Туре                        | Stand         |
| SKU                         | 9400151       |
| Part Number                 | MSL3000       |
| Barcode                     | 4892210111357 |
| Brand                       | Milwaukee     |
| Technical - Main            |               |
| Working Load Capacity       | 250 kg        |
| Dimensions                  |               |
| Product Length              | 2542 mm       |
| Product Height              | 810 mm        |
| Product Weight (Net Weight) | 23 kg         |
| Packaging + Shipping        |               |
| Shipping Length             | 1400 mm       |
| Shipping Width              | 440 mm        |
| Shipping Height             | 240 mm        |
| Shipping Weight (Gross)     | 28.7 kg       |

Features:-

Collapsible and adjustable legs
Quick to assemble, set up in seconds
Carries up to 250kg
Fully compatable with all MILWAUKEE ® mitre saws