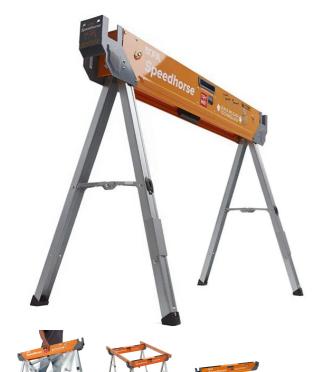

Instant setup is 30x faster than conventional sawhorses. Both setup and teardown take mere seconds.

Each individual unit can support 1500 lbs: 200 lbs. more than the leading competitors.

To tear down your worksite, just pull the levers on each end and fold the legs up; doesn't matter which order.

More length means more stability. The pre-drilled metal top allows you to screw in a 2x4 as a sacrificial top, saving your equipment from damage.

Winner of the 2019 Pro Tool Innovation Award in the Sawhorses & Tables category.