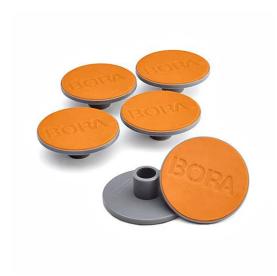

## **CENTIPEDE 6PCE NON-SLIPS SET - BR-CA0606 BY BORA**

| SKU   | Option | Part #    | Price |
|-------|--------|-----------|-------|
| 93448 |        | BR-CA0606 | \$15  |

| Model                   |               |
|-------------------------|---------------|
| Туре                    | Non-Slip Set  |
| SKU                     | 93448         |
| Part Number             | BR-CA0606     |
| Barcode                 | 8782580047638 |
| Brand                   | Bora          |
| Packaging + Shipping    |               |
| Shipping Weight (Gross) | 0.0 kg        |

Keep you work surface stable and slip-free with Bora Centipede 6pc Non-Slips. These rubber pads fit directly into the P-Top system of your Centipede workstand to minimize material movement.