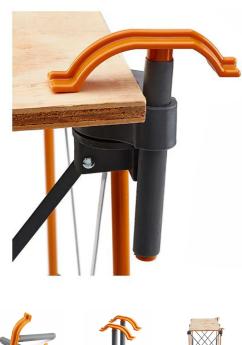

The BORA Centipede 2pc Quick Clamp set is one of the most useful accessories for your Centipede workstand. Quick Clamps provide a secure hold on sheet material and other objects that need to be held in place. They're perfect anytime you use your Centipede as a sawhorse and want a little extra stability.