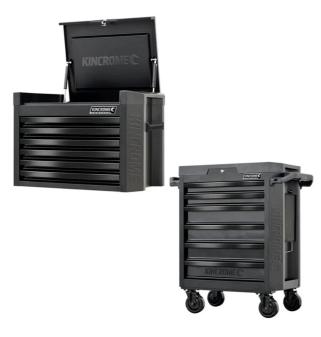

## TOOL CHEST + TROLLEY COMBO (EMPTY) 12 DRAWER 26" CONTOUR - P7701 BY KINCROME

## Includes

K7526 - 795 x 535 x 555mm, 41Kg K7536 - 800 x 540 x 840mm, 60Kg

| SKU   | Option        | Part # | Price  |
|-------|---------------|--------|--------|
| 93419 | Colour: Black | P7701  | \$1799 |

| Model                                     |                                                                                                              |  |
|-------------------------------------------|--------------------------------------------------------------------------------------------------------------|--|
| Туре                                      | Tool Workshop - Tool Chest +<br>Trolley (Empty)                                                              |  |
| SKU                                       | 93419                                                                                                        |  |
| Series                                    | Contour®                                                                                                     |  |
| Part Number                               | P7701                                                                                                        |  |
| Barcode                                   | 9312753102735                                                                                                |  |
| Brand                                     | Kincrome                                                                                                     |  |
| Size                                      | 26"                                                                                                          |  |
| Technical - Main                          |                                                                                                              |  |
| Colour Name                               | Black Series                                                                                                 |  |
| Finish                                    | UV Stabilised Powder Coat                                                                                    |  |
| Material                                  | Heavy Gauge Steel                                                                                            |  |
| Features                                  |                                                                                                              |  |
| Standard Inclusions                       | K7526, K7536                                                                                                 |  |
| Packaging + Shipping                      |                                                                                                              |  |
| Shipping Weight (Gross)                   | 101.0 kg                                                                                                     |  |
| Carton 1 (L X W X H x KG)                 | K7526 â( 795 X 535 X 555mm<br>41Kg                                                                           |  |
| Carton 2 (L X W X H x KG)                 | K7536 â( 800 X 540 X 840mm<br>60Kg                                                                           |  |
| Requires a Skid to Ship                   | ✓                                                                                                            |  |
| Requires a Forklift / Tail Lift to Unload | ✓                                                                                                            |  |
| Shipping Notes                            | This product is classified as<br>'Heavy / Oversized' and<br>generally does not qualify for<br>FREE SHIPPING. |  |