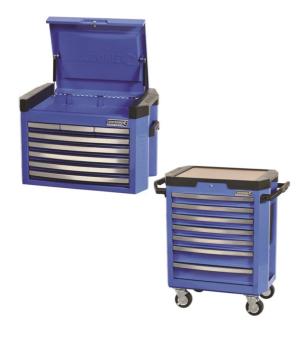

## TOOL CHEST AND TROLLEY COMBO 15 DRAWER 26" CONTOUR - P7700 BY KINCROME

Tool Chest and Trolley Combo 15 Drawer 26" Contour - P7700 by Kincrome  $\,$ 

## Includes

K7748 - 795 X 535 X 555, 49.3KG K7747 - 810 X 550 X 870, 62KG \$1799 inc. GST

| Model                                     |                                                                                                     |
|-------------------------------------------|-----------------------------------------------------------------------------------------------------|
| Туре                                      | Tool Workshop - Tool Chest +<br>Trolley (Empty)                                                     |
| SKU                                       | 93418                                                                                               |
| Series                                    | Contour®                                                                                            |
| Part Number                               | P7700                                                                                               |
| Barcode                                   | 9312753102728                                                                                       |
| Brand                                     | Kincrome                                                                                            |
| Size                                      | 660mm (26")                                                                                         |
| Technical - Main                          |                                                                                                     |
| Colour Name                               | Black Series                                                                                        |
| Finish                                    | UV Stabilised Powder Coat                                                                           |
| Material                                  | Heavy Gauge Steel                                                                                   |
| Features                                  |                                                                                                     |
| Standard Inclusions                       | K7748, K7747                                                                                        |
| Packaging + Shipping                      |                                                                                                     |
| Shipping Weight (Gross)                   | 111.3 kg                                                                                            |
| Requires a Skid to Ship                   | ✓                                                                                                   |
| Requires a Forklift / Tail Lift to Unload | ✓                                                                                                   |
| Shipping Notes                            | This product is classified as 'Heavy / Oversized' and generally does not qualify for FREE SHIPPING. |