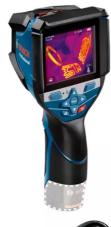

## THERMO CAMERA - GTC600C BY BOSCH

Packaging + Shipping Shipping Weight (Gross)

Option

SKU

934141

| Model       |               |
|-------------|---------------|
| Type        | Hand Tools    |
| SKU         | 934141        |
| Part Number | GTC600C       |
| Barcode     | 4059952515472 |
| Brand       | Bosch         |

## **Features**

High thermal resolution and wide measuring range for maximum applications
Voice note and Bosch Thermal App enable easy documentation of thermal images
Intuitive user interface and seamlessly integrated features deliver successful results in minimum clicks