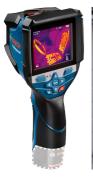

## THERMO CAMERA - GTC600C BY BOSCH

Packaging + Shipping Shipping Weight (Gross)

Option

SKU

934141

| Model       |               |
|-------------|---------------|
| Type        | Hand Tools    |
| SKU         | 934141        |
| Part Number | GTC600C       |
| Barcode     | 4059952515472 |
| Brand       | Bosch         |

## **Features**

High thermal resolution and wide measuring range for maximum applications
Voice note and Bosch Thermal App enable easy documentation of thermal images
Intuitive user interface and seamlessly integrated features deliver successful results in minimum clicks