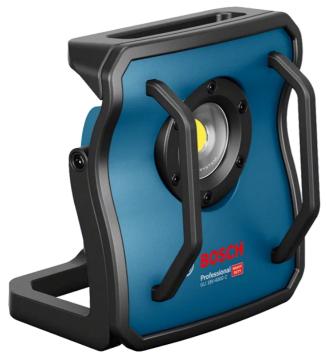

## CORDLESS JOBSITE LIGHT, 4000 LUMENS- GLI 18V-4000 C BY BOSCH

| SKU    | Option | Part #     | Price |
|--------|--------|------------|-------|
| 934127 |        | 0601446800 | \$429 |

| Model                   |                |
|-------------------------|----------------|
| Туре                    | Hand Tools     |
| SKU                     | 934127         |
| Part Number             | GLI 18V-4000 C |
| Barcode                 | 3165140976411  |
| Brand                   | Bosch          |
| Packaging + Shipping    |                |
| Shipping Weight (Gross) | 1.48 kg        |

## **Features**

High-power LED is capable of producing up to 4,000 lumens for excellent illumination

Extremely robust via solid metal body shielded with shockabsorbing rubber frame and heavy-duty safety bars User Interface with brightness indication/charge level indicator; Bluetooth for remote control and lighting adjustments via app