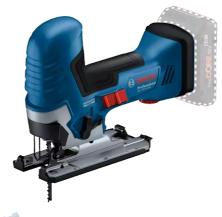

## CORDLESS JIGSAW 18V 26MM 3500RPM - GST18V-125S BY BOSCH

| SKU    | Option | Part #     | Price |
|--------|--------|------------|-------|
| 934120 |        | 06015B2040 | \$399 |

| Model                   |               |  |
|-------------------------|---------------|--|
| Туре                    | Jigsaw        |  |
| SKU                     | 934120        |  |
| Part Number             | GST18V-125S   |  |
| Barcode                 | 4059952589107 |  |
| Brand                   | Bosch         |  |
| Packaging + Shipping    |               |  |
| Shipping Weight (Gross) | 1.48 kg       |  |

## eatures

Robust design and brushless motor ensure excellent tool runtime and increased tool longevity

The cordless jigsaw with barrel grip delivers an optimal priceperformance ratio in its segment

Keeps it simple and focusses on core important functions such as SDS blade holder, LED, 4-stage pendulum, or Speed Selection