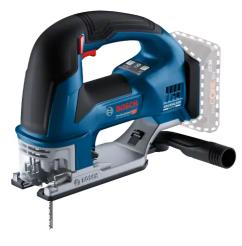

## **CORDLESS JIGSAW 18V D HANDLE - GST18V-155BC BY BOSCH**

| SKU    | Option | Part #     | Price |
|--------|--------|------------|-------|
| 934119 |        | 06015B1041 | \$399 |

| Model                   |               |  |
|-------------------------|---------------|--|
| Туре                    | Jigsaw        |  |
| SKU                     | 934119        |  |
| Part Number             | GST18V-155BC  |  |
| Barcode                 | 4059952546049 |  |
| Brand                   | Bosch         |  |
| Packaging + Shipping    |               |  |
| Shipping Weight (Gross) | 1.48 kg       |  |

## Features

Top handle gripping area and variable speed trigger ensure perfect tool control

For perfect precision: Saw blade guidance prevents blade bending even in small curves

Large saw blade ejection lever, drop control feature and external dust extraction ensure increased user health and safety