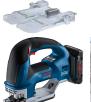

## **CORDLESS JIGSAW 18V D HANDLE - GST18V-155BC BY BOSCH**

| SKU    | Option | Part #     | Price |
|--------|--------|------------|-------|
| 934119 |        | 06015B1041 | \$399 |

| Model                   |               |  |
|-------------------------|---------------|--|
| Туре                    | Jigsaw        |  |
| SKU                     | 934119        |  |
| Part Number             | GST18V-155BC  |  |
| Barcode                 | 4059952546049 |  |
| Brand                   | Bosch         |  |
| Packaging + Shipping    |               |  |
| Shipping Weight (Gross) | 1.48 kg       |  |

## Features

Top handle gripping area and variable speed trigger ensure perfect tool control

For perfect precision: Saw blade guidance prevents blade bending even in small curves

Large saw blade ejection lever, drop control feature and external dust extraction ensure increased user health and safety