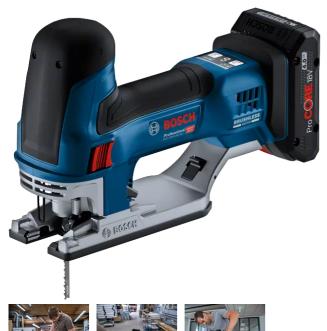

## **CORDLESS JIGSAW 18V BARE (TOOL ONLY) GST18V-155SC BY BOSCH**

| SKU    | Option | Part #     | Price |
|--------|--------|------------|-------|
| 934118 |        | 06015B0041 | \$399 |
|        |        |            |       |

| Model                   |                                                                                                                                                                                                                                                                                                                                     |
|-------------------------|-------------------------------------------------------------------------------------------------------------------------------------------------------------------------------------------------------------------------------------------------------------------------------------------------------------------------------------|
| Туре                    | Jigsaw                                                                                                                                                                                                                                                                                                                              |
| SKU                     | 934118                                                                                                                                                                                                                                                                                                                              |
| Part Number             | GST18V-155SC                                                                                                                                                                                                                                                                                                                        |
| Barcode                 | 4059952545868                                                                                                                                                                                                                                                                                                                       |
| Brand                   | Bosch                                                                                                                                                                                                                                                                                                                               |
| Features                |                                                                                                                                                                                                                                                                                                                                     |
| Standard Inclusions     | Bare Skin (Tool Only) - Battery & Charger Sold Separately, Dust extraction hood (spare part number 1 600 A01 T4N), Anti-splinter guard (spare part number 1 600 A02 08K), 1 x jigsaw blade T 144 DP, Precision for Wood (available separately as set of 3: 2 608 633 A31), Dust extraction nozzle (spare part number 1 600 A01 C3Z) |
| Packaging + Shipping    |                                                                                                                                                                                                                                                                                                                                     |
| Shipping Weight (Gross) | 1.48 kg                                                                                                                                                                                                                                                                                                                             |

## Features

Ergonomic design: Allows 360° gripping circumference to ensure perfect tool control – even when sawing upside down Perfect precision: Saw blade guidance prevents blade bending even in small curves