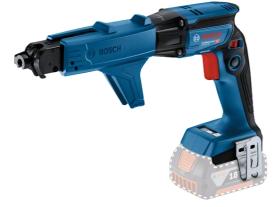

## CORDLESS DRYWALL SCREWDRIVER DRILL 18V 1/4" - GTB18V-45 BY BOSCH

| SKU    | Option | Part #    | Price |
|--------|--------|-----------|-------|
| 934117 |        | GTB18V-45 | \$409 |

| Model                   |                |
|-------------------------|----------------|
| Туре                    | Hand Tools     |
| SKU                     | 934117         |
| Part Number             | GTB18V-45      |
| Barcode                 | 40599526137696 |
| Brand                   | Bosch          |
| Packaging + Shipping    |                |
| Shipping Weight (Gross) | 1.48 kg        |

## Features

PowerSAVE mode significantly increases the number of screws per battery charge

Additional comfort due to its retractable depth stop for unscrewing the screws by keeping the depth setting unchanged

Excellent handling and comfort thanks to slim shape and less than 1  $\mbox{kg}$  weight