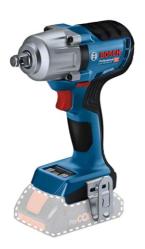

## CORDLESS IMPACT WRENCH 18V 1/2" - GDS18V-450HC BY BOSCH

| SKU    | Option | Part #       | Price |
|--------|--------|--------------|-------|
| 934116 |        | GDS18V-450HC | \$449 |

| Model                   |               |
|-------------------------|---------------|
| Туре                    | Impact Wrench |
| SKU                     | 934116        |
| Part Number             | GDS18V-450HC  |
| Barcode                 | 4059952568010 |
| Brand                   | Bosch         |
| Packaging + Shipping    |               |
| Shipping Weight (Gross) | 1.48 kg       |

Features

Two default screw modes for consistent driving. Each mode can be adjusted and individualised via the Bosch Toolbox App Powerful 450 Nm tightening and 800 Nm breakaway torque performance

Versatile three-speed/torque settings for more flexibility and control