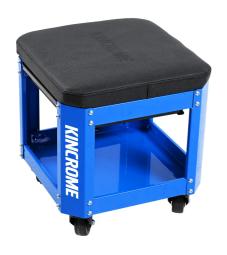

## **XL WORKSHOP CREEPER SEAT - K8115 BY KINCROME**

| SKU    | Option | Part # | Price |
|--------|--------|--------|-------|
| 934111 |        | K8115  | \$199 |

| Model                   |               |
|-------------------------|---------------|
| Туре                    | Creepers      |
| SKU                     | 934111        |
| Part Number             | K8115         |
| Barcode                 | 9312753097208 |
| Brand                   | Kincrome      |
| Packaging + Shipping    |               |
| Shipping Weight (Gross) | 1.48 kg       |
| Quantity Per Pack       | 7             |

## **FEATURES**

XL padded seat for improved comfort
Padded seat - 400x400x60mm

1 X Ball bearing slide drawer, rated to 30kg
Under seat storage for tools, parts &
accessories
3" Heavy duty castors