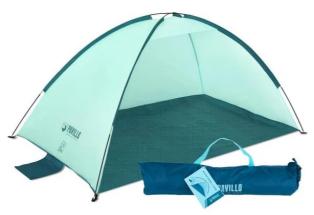

## 2 PERSON OUTDOOR BEACH TENT AQUA 68105 BY BESTWAY

| SKU     | Option | Part # | Price |
|---------|--------|--------|-------|
| 9304377 |        | 68105  | \$49  |

| Model                   |                    |  |
|-------------------------|--------------------|--|
| Туре                    | Outdoor Beach Tent |  |
| SKU                     | 9304377            |  |
| Part Number             | 68105              |  |
| Barcode                 | 6942138976120      |  |
| Brand                   | Bestway            |  |
| Technical - Main        |                    |  |
| Colour Name             | White              |  |
| Material                | 190T Pongee        |  |
| Packaging + Shipping    |                    |  |
| Shipping Weight (Gross) | 1.2 kg             |  |

Enjoy the warmer months under the shade of this 2 person beach tent. Ideal for use at the beach, park, picnics, pool or lake side. Easy to set up, this tent includes pegs, tent poles and its own carry bag.

## **Features**

Beach Tent

Qty: 1

2 Person Tent

Measurements: 2m x 1.2m x 95cm Extra Inclusions: Fibreglass Tent Poles

4 x Pegs

1 x Carry Bag

Tent Fitted With: 4 x Sand Bags To Keep Tent Stable