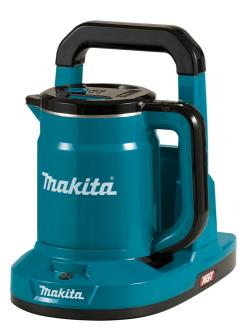

## **40V CORDLESS KETTLE BARE (TOOL ONLY) KT001GZ BY MAKITA**

## **Features**

800mL water capacity

Durable dual layer design insulates inside while keeping outside cool

Tip over spill guard prevents hot water spill if kettle is knocked over

Safety auto shut off with boil dry protection 8-minute boiling time at 23 °C water temperature

## **Specifications**

Voltage: 40V

Tank capacity 800mL

**Boiling Time:** 

8 minutes (23 °C water) 9 minutes (10 °C water)

Runtime: 1.1L (with one BL4040)

Overall length: 233mm

Weight: 2kg