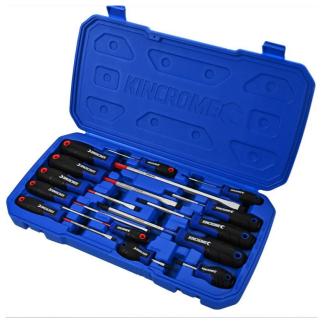

## 13PCE TORQUEMASTER SCREWDRIVER SET K5526 BY KINCROME

| SKU     | Option | Part # | Price |
|---------|--------|--------|-------|
| 9304164 |        | K5526  | \$119 |

| Model                       |                        |  |
|-----------------------------|------------------------|--|
| SKU                         | 9304164                |  |
| Part Number                 | K5526                  |  |
| Barcode                     | 9312753085281          |  |
| Brand                       | Kincrome               |  |
| Technical - Main            |                        |  |
| Material                    | Chrome Vanadium (Cr-V) |  |
| Dimensions                  |                        |  |
| Product Length              | 445 mm                 |  |
| Product Width               | 231 mm                 |  |
| Product Height              | 57 mm                  |  |
| Product Weight (Net Weight) | 1.96 kg                |  |
| Packaging + Shipping        |                        |  |
| Shipping Weight (Gross)     | 1.962 kg               |  |

## **Description:-**

TorqueMaster ® represents decades of fastening innovation. Incorporating a Tri-Lobe design that dovetails with the hand, and Gel-Grip for increased torque and turning power, as well as precision machined S3 SVCM Alloy Steel blades for durability.

TorqueMaster  $\circledast$  incorporates professional grade features such as colour coding and drive indicators that are visible from all angles and make it incredibly easy to find the screwdriver that you need, whether it's in your tool box or tool belt.

This 13 Piece set also includes a handy storage blow moulded case (BMC) to keep your screwdrivers together, and can act as a storage tray for your tool box simply by cutting the hinges to remove the lid.

## Contents:-

5 Screwdrivers - Phillips

No.0 x 75mm

No.1 x 75mm

No.2 x 100mm

No.2 x 38mm

No.3 x 150mm

8 Screwdrivers - Blade

3 x 75mm

4 x 100mm

5 x 100mm

5 x 150mm 6 x 38mm

6 x 100mm

8 x 150mm

9.5 x 250mm