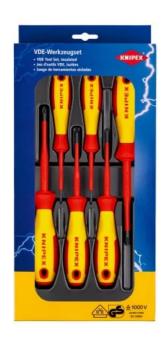

## **6PCE 1000V SCREWDRIVER SET 002012V03 BY KNIPEX**

| SKU     | Option | Part #    | Price |
|---------|--------|-----------|-------|
| 9304133 |        | 002012V03 | \$187 |

| Model                   |               |
|-------------------------|---------------|
| Туре                    | Screwdriver   |
| SKU                     | 9304133       |
| Part Number             | 002012V03     |
| Barcode                 | 4003773082545 |
| Brand                   | Knipex        |
| Country of Origin       |               |
| Manufactured in         | Germany       |
| Packaging + Shipping    |               |
| Shipping Weight (Gross) | 500.0 g       |

## 6Pce 1000V Screwdriver Set by Knipex Features:-

Six Phillips and Pozi insulated screwdrivers Manufactured to the highest quality All tools VDE tested to 1000V

## Includes:-

PH0: 60mm PH1: 80mm PH2: 100mm PZ0: 60mm PZ1: 80mm PZ2: 100mm Specifications:-

REACH compliant: does not contain SVHC

RoHS compliant: not applicable Full Manufacturer Warranty