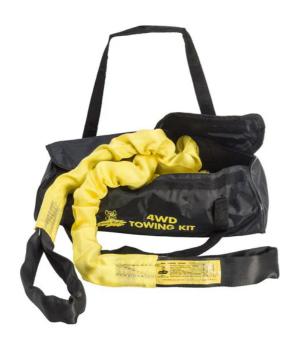

## 4WD TOWING RECOVERY KIT 342309BK BY BLACK RAT

| 1.1537 |
|--------|
| 12253  |
|        |

| SKU     | Option | Part #   | Price |
|---------|--------|----------|-------|
| 9304030 |        | 342309BK | \$189 |

## Features:-

Built in elasticated retention cord Incorporates the safety technology of polyester load bearing fibers 30% stretch factor Minimum breaking strain 'MBS" of 12,000 kgs One size fits all