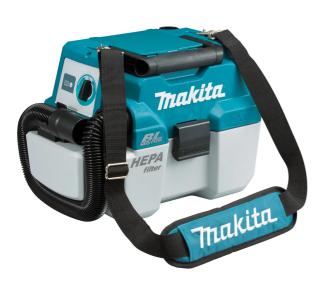

## 18V BRUSHLESS WET/DRY DUST EXTRACTOR DVC750LZX1 BARE (TOOL ONLY) BY MAKITA

| 2000                                                                                                                                                                                                                                                                                                                                                                                                                                                                                                                                                                                                                                                                                                                                                                                                                                                                                                                                                                                                                                                                                                                                                                                                                                                                                                                                                                                                                                                                                                                                                                                                                                                                                                                                                                                                                                                                                                                                                                                                                                                                                                                           |
|--------------------------------------------------------------------------------------------------------------------------------------------------------------------------------------------------------------------------------------------------------------------------------------------------------------------------------------------------------------------------------------------------------------------------------------------------------------------------------------------------------------------------------------------------------------------------------------------------------------------------------------------------------------------------------------------------------------------------------------------------------------------------------------------------------------------------------------------------------------------------------------------------------------------------------------------------------------------------------------------------------------------------------------------------------------------------------------------------------------------------------------------------------------------------------------------------------------------------------------------------------------------------------------------------------------------------------------------------------------------------------------------------------------------------------------------------------------------------------------------------------------------------------------------------------------------------------------------------------------------------------------------------------------------------------------------------------------------------------------------------------------------------------------------------------------------------------------------------------------------------------------------------------------------------------------------------------------------------------------------------------------------------------------------------------------------------------------------------------------------------------|
|                                                                                                                                                                                                                                                                                                                                                                                                                                                                                                                                                                                                                                                                                                                                                                                                                                                                                                                                                                                                                                                                                                                                                                                                                                                                                                                                                                                                                                                                                                                                                                                                                                                                                                                                                                                                                                                                                                                                                                                                                                                                                                                                |
| o co se co s |

## Features:

2 Stage power selection for optimum suction performance 7.5L Tank capacity with HEPA filter 6.7kPa Max sealed air suction Compact and lightweight at 4.6kg with battery Up to 35 minutes runtime on high power selection **Specifications:** Max. air volume (m <sup>3</sup>/min): 1.8 m <sup>3</sup>/min Max. sealed suction: 6.7kPa Suction Power - Lo: 55W

## Includes:

Joint Cuff 22-38 (195546-0) Front Cuff 24 (195548-6) Hose (140G04-3) Crevice Nozzle (458891-7) Flat Nozzle (458919-1) Shoulder Strap (199486-4)